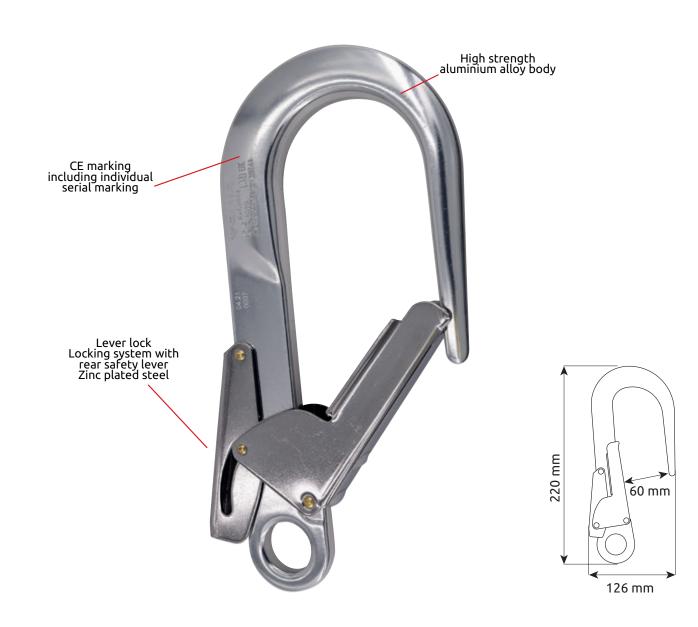

## HOOK 60 mm

CONNECTOR

Ref. 0984 CONSTRUCTION, TOWERS/INDUSTRY

Aluminum alloy connector for use on metal structures. Large opening for connecting to beams and tubes up to 60 mm. Double lever locking system ensures a high level of safety and ease of of use.

| g oz kN kN mm mm EN 362                           | Ref. | Product    | Wei | ight | $\langle \bigcirc \rangle$ | ŏ  | ,√mm | mm  | Ō   | CE     | EAC |
|---------------------------------------------------|------|------------|-----|------|----------------------------|----|------|-----|-----|--------|-----|
|                                                   |      |            | g   | oz   | kN                         | kN | mm   | mm  | mm  | EN 362 |     |
| <b>0984</b> HOOK 60 mm 480 16.9 25 60 220 126 A • | 0984 | HOOK 60 mm | 480 | 16.9 | 25                         |    | 60   | 220 | 126 | А      | •   |