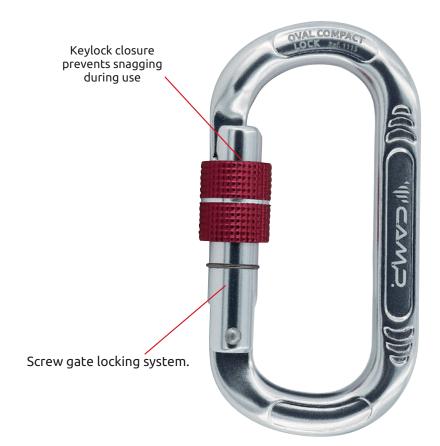

## **OVAL COMPACT LOCK**

CARABINER

Ref. 1115

TOWERS/INDUSTRY, CONSTRUCTION, ROOFS, SELF RESCUE

A compact aluminum alloy carabiner with an exceptional strength to weight ratio. Keylock closure prevents snagging during use. Screw gate locking system.