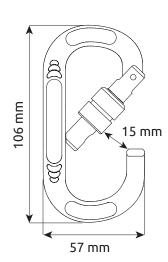

| Ref. | Product name      | Weight |     | $\Diamond$ | ٦  | <b>₩</b> | ŏ 🖉 |    | Ö   | C  | C E ERE     |           | ANSI | <b>(F</b> |         |
|------|-------------------|--------|-----|------------|----|----------|-----|----|-----|----|-------------|-----------|------|-----------|---------|
|      |                   | g      | oz  | kN         | kN | kN       | kN  | mm | mm  | mm | EN<br>12275 | EN<br>362 | LIIL | Z359.12   | Z259.12 |
| 1115 | OVAL COMPACT LOCK | 71     | 2.5 | 24         | 10 | 7        |     | 15 | 106 | 57 | Х           | В         | •    |           |         |