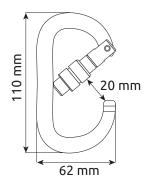

Automatic lock requires three actions to open: slide, twist and pull.

| Ref. | Product name  | Weight |     | $\Diamond$ | ф  | <b>(</b> ) | ₩<br>Mm | mm  | Ō  | C€       |        | EAC |
|------|---------------|--------|-----|------------|----|------------|---------|-----|----|----------|--------|-----|
|      |               | g      | oz  | kN         | kN | kN         | mm      | mm  | mm | EN 12275 | EN 362 |     |
| 2123 | OVAL XL LOCK  | 71     | 2.5 | 28         | 11 | 7          | 20      | 110 | 62 | Χ        | В      | •   |
| 2124 | OVAL XL 2LOCK | 76     | 2.7 | 28         | 11 | 7          | 20      | 110 | 62 | Χ        | В      | •   |
| 2125 | OVAL XL 3LOCK | 77     | 2.7 | 28         | 11 | 7          | 20      | 110 | 62 | X        | В      | •   |