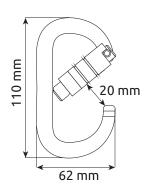

Automatic lock requires three actions to open: slide, twist and pull.

| Ref. | Product name  | Weight |     | $\Diamond$ | ф  | <b>(</b> ) | ₩<br>Mm | mm  | Ō  | C€       |        | EAC |
|------|---------------|--------|-----|------------|----|------------|---------|-----|----|----------|--------|-----|
|      |               | g      | oz  | kN         | kN | kN         | mm      | mm  | mm | EN 12275 | EN 362 |     |
| 2123 | OVAL XL LOCK  | 71     | 2.5 | 28         | 11 | 7          | 20      | 110 | 62 | Χ        | В      | •   |
| 2124 | OVAL XL 2LOCK | 76     | 2.7 | 28         | 11 | 7          | 20      | 110 | 62 | Χ        | В      | •   |
| 2125 | OVAL XL 3LOCK | 77     | 2.7 | 28         | 11 | 7          | 20      | 110 | 62 | X        | В      | •   |