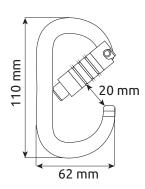

Automatic lock requires three actions to open: slide, twist and pull.

| Ref. | Product name  | Weight |     | $\Diamond$ | ф  | <b>(</b> ) | ₩<br>Mm | mm  | Ō  | C€       |        | EAC |
|------|---------------|--------|-----|------------|----|------------|---------|-----|----|----------|--------|-----|
|      |               | g      | oz  | kN         | kN | kN         | mm      | mm  | mm | EN 12275 | EN 362 |     |
| 2123 | OVAL XL LOCK  | 71     | 2.5 | 28         | 11 | 7          | 20      | 110 | 62 | Χ        | В      | •   |
| 2124 | OVAL XL 2LOCK | 76     | 2.7 | 28         | 11 | 7          | 20      | 110 | 62 | Χ        | В      | •   |
| 2125 | OVAL XL 3LOCK | 77     | 2.7 | 28         | 11 | 7          | 20      | 110 | 62 | X        | В      | •   |