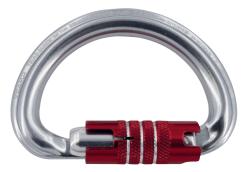

Triad Lock 3141

Screw gate locking system.T

Triad 3Lock 3142

Automatic lock requires three actions to open: slide, twist and pull.

| Ref. | Product name | Weight |     | <b>(</b> | <b>\$</b> | <b>(</b> ) | ₩<br>Y | mm <b>O</b> | Ö  | C€       |        |
|------|--------------|--------|-----|----------|-----------|------------|--------|-------------|----|----------|--------|
|      |              | g      | oz  | kN       | kN        | kN         | mm     | mm          | mm | EN 12275 | EN 362 |
| 3141 | TRIAD LOCK   | 84     | 3.1 | 20       | 16        | 8          | 16     | 103         | 73 | В        | М      |
| 3142 | TRIAD 3LOCK  | 88     | 3.0 | 20       | 16        | 8          | 16     | 103         | 73 | В        | М      |