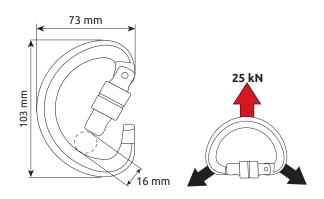

## TRIAD **CARABINER**

Ref. 3141 - 3142

GENERAL, CONSTRUCTION, ROOFS, TOWERS/INDUSTRY, TEAM RESCUE

Semi-circular aluminum alloy carabiner with a 16 kN breaking load in all directions.

It has an exceptional strength of 25 kN when loaded on three points so it is perfect for the connection of fall-arrest devices to the "A/2" double sternal attachment points of some full body harnesses. Keylock closure prevents snagging during use.

Triad Lock 3141

Screw gate locking system.T

Triad 3Lock 3142

Automatic lock requires three actions to open: slide, twist and pull.

| Ref. | Product name | Weight |     | <b>(</b> | <b>\$</b> | <b>(</b> ) | ₩<br>Y | mm <b>O</b> | Ö  | C€       |        |
|------|--------------|--------|-----|----------|-----------|------------|--------|-------------|----|----------|--------|
|      |              | g      | oz  | kN       | kN        | kN         | mm     | mm          | mm | EN 12275 | EN 362 |
| 3141 | TRIAD LOCK   | 84     | 3.1 | 20       | 16        | 8          | 16     | 103         | 73 | В        | М      |
| 3142 | TRIAD 3LOCK  | 88     | 3.0 | 20       | 16        | 8          | 16     | 103         | 73 | В        | М      |