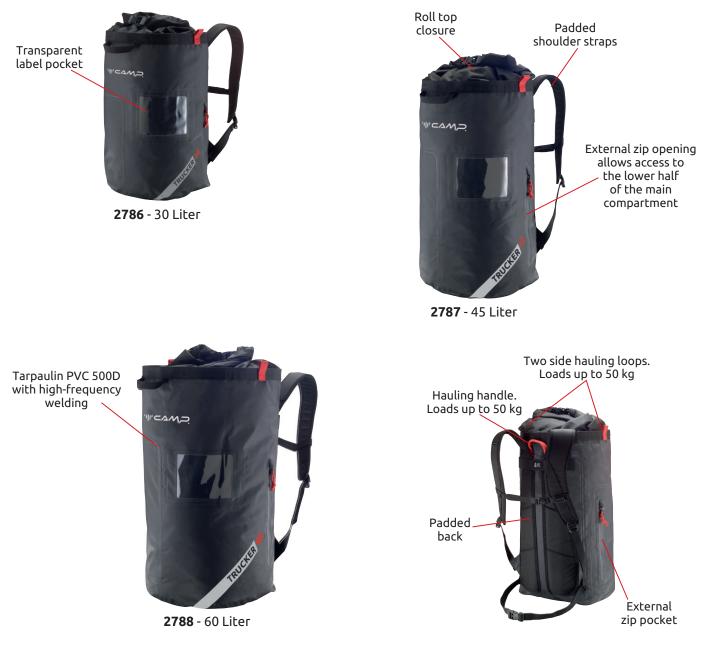

TRUCKER

BACKPACK

Ref. 2786 - 2787 - 2788 ROPE ACCESS, TREE CLIMBING, TEAM RESCUE, GENERAL

Roll top backpack constructed from Tarpaulin PVC 500D with high-frequency welding.

Available in three sizes: 30, 45, 60 liters.

Padded back and shoulder straps. Roll top closure. One external zip pocket and one external zip opening allows access to the lower half of the main compartment. Transparent label pocket. Interior zip pocket, gear loops and loops for fastening rope ends.

Hauling handle and two side loops for loads up to 50 kg.

| Ref. | Product name | Capacity | Weight |      | Dimensions | EAC |
|------|--------------|----------|--------|------|------------|-----|
|      |              |          | g      | oz   | cm         |     |
| 2786 | TRUCKER 30   | 30 L     | 1200   | 42.4 | ø32x49     | •   |
| 2787 | TRUCKER 45   | 45 L     | 1350   | 47.7 | ø34x62     | •   |
| 2788 | TRUCKER 60   | 60 L     | 1550   | 54.7 | ø37x64     | •   |